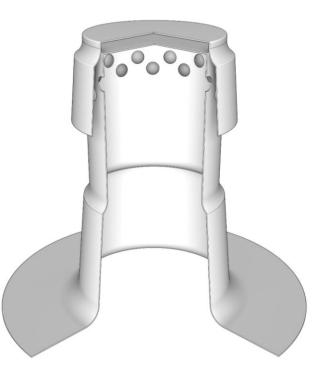

#### **FEATURES:**

- Two piece Premium gauge spun aluminum with a 0.07" (1.8mm) material thickness
- Cap secured to ensure watertight two-way ventilation, standing 15" (381mm) high with a 4.5" (114mm) cap overlap
- Pre-drilled holes enable optimal venting and air pressure equalization