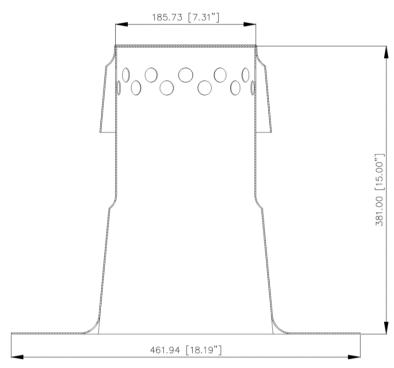

#### **FEATURES:**

- Two piece Premium gauge spun aluminum with a 0.07" (1.8mm) material thickness
- Cap secured to ensure watertight two-way ventilation, standing 15" (381mm) high with a 4.5" (114mm) cap overlap
- Pre-drilled holes enable optimal venting and air pressure equalization