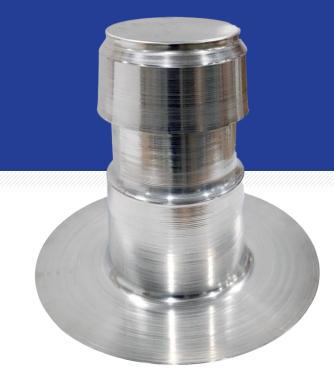

# UNINSULATED TWO-WAY BREATHER

#### **FEATURES:**

- Two piece Premium gauge spun aluminum with a 0.07" (1.8mm) material thickness
- Cap secured to ensure watertight two-way ventilation, standing 15" (381mm) high with a 4.5" (114mm) cap overlap
- Pre-drilled holes enable optimal venting and air pressure equalization