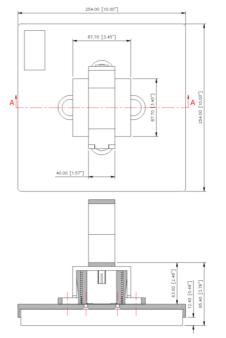

#### FEATURES:

- Robust heavy-duty gas line support featuring adjustable height and multiple head sizes for versatile applications
- Constructed from recycled modified Polypropylene, ensuring durability throughout the building's lifespan
- 10" x 10" base insulated with 1" thick closed-cell XPS foam for enhanced protection
- Engineered to support gas lines with diameters ranging from 1" to 6"
- Available head sizes include 2.5", 3.5", and 6.5" to suit various requirements
- Adjustable height from 4" to 12" to effectively center the top support bracket

#### **APPLICATION:**

SmartBlox system securely hold and elevate gas pipes above the roof surface, ensuring proper load distribution to prevent damage to roofing materials. It facilitate drainage by preventing water pooling and accommodate thermal expansion and contraction of pipes, reducing stress on both the pipes and the roofing system. Additionally, SmartBlox system improve accessibility for maintenance and inspections, extending the lifespan of both the roofing and piping systems while ensuring compliance with building codes and standards.