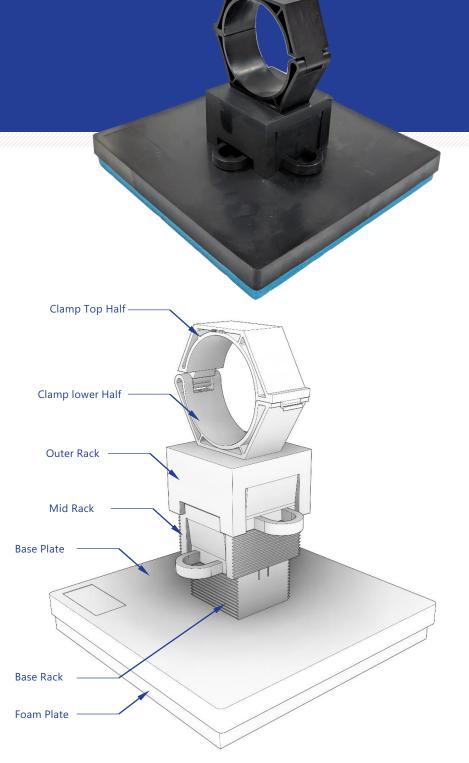

#### FEATURES:

- Robust heavy-duty gas line support featuring adjustable height and multiple head sizes for versatile applications
- Constructed from recycled modified Polypropylene, ensuring durability throughout the building's lifespan
- 10" x 10" base insulated with 1" thick closed-cell XPS foam for enhanced protection
- Engineered to support gas lines with diameters ranging from 1" to 6"
- Available head sizes include 2.5", 3.5", and 6.5" to suit various requirements
- Adjustable height from 4" to 12" to effectively center the top support bracket

#### **APPLICATION:**

SmartBlox system securely hold and elevate gas pipes above the roof surface, ensuring proper load distribution to prevent damage to roofing materials. It facilitate drainage by preventing water pooling and accommodate thermal expansion and contraction of pipes, reducing stress on both the pipes and the roofing system. Additionally, SmartBlox system improve accessibility for maintenance and inspections, extending the lifespan of both the roofing and piping systems while ensuring compliance with building codes and standards.