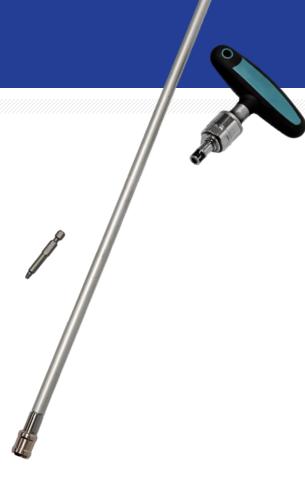

## DRAIN SEAL SCREWDRIVER

## PRODUCT INFORMATION

SKU: P-DRNSLD-24

## **FEATURES:**

- Specifically designed for installing Platinum seals with precision
- Extra-long 20" extension for improved reach in hard-to-access areas
- Square socket tip (#2 Robertson) for a secure fit and reliable performance
- Made with Silicon alloy Steel for durability and strength
- 10-teeth ratchet T-handle ensures smooth operation and control
- 36° bit holder allows for flexibility in tight spaces
- ¼" Stainless Steel construction with quick disconnect and locking bit system for fast, secure changes