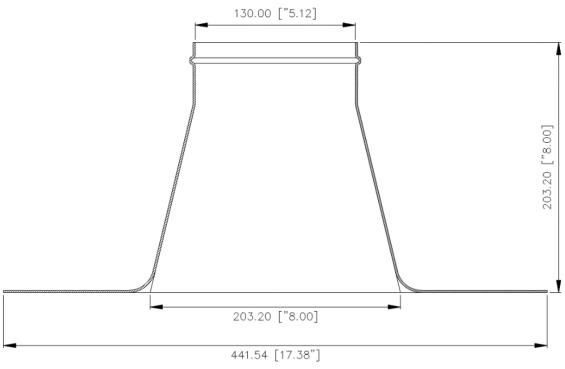

## **FEATURES:**

- 1"-5" Roof Anchor plate flashing features an EPDM top and a Spun Aluminum base, including 5 MJ clamps for securing roof anchors ranging from 1" to 5" in diameter
- Seamless base made of high-grade Aluminum with a material thickness of 1.8 mm, measuring 8" in height, plus an EPDM cap with a 16" diameter base
- Designed for use with all roofing systems except inverted roofs, making it ideal for both retrofit and new construction applications
- Provides a watertight seal for varying sizes of roof anchors (1", 2", 3", 4", or 5" diameters)
- Custom Spun ridge on the Aluminum base ensures a tight overlapping seal with the EPDM boot
- EPDM/PP boot is designed to withstand temperature ranges of -50°C and offers a long life expectancy
- The kit includes the Spun Aluminum base, EPDM Rubber boot (SKU: P-5RB) and 5 MJ clamps in multiple sizes

## APPLICATION:

Designed for roof anchors on all roofing systems except inverted roofs. Ideal for either retrofit or new construction applications providing a watertight seal with varying sizes of roof anchors from 1", 2", 3" 4" or 5" diameters.