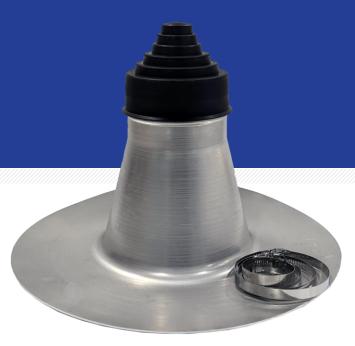

## **ROOF ANCHOR FLASHING**

PRODUCT INFORMATION

SKU: P-RAF500

## **FEATURES:**

- 1"-5" Roof Anchor plate flashing features an EPDM top and a Spun Aluminum base, including 5 MJ clamps for securing roof anchors ranging from 1" to 5" in diameter
- Seamless base made of high-grade Aluminum with a material thickness of 1.8 mm, measuring 8" in height, plus an EPDM cap with a 16" diameter base
- Designed for use with all roofing systems except inverted roofs, making it ideal for both retrofit and new construction applications
- Provides a watertight seal for varying sizes of roof anchors (1", 2", 3", 4", or 5" diameters)
- Custom Spun ridge on the Aluminum base ensures a tight overlapping seal with the EPDM boot
- EPDM/PP boot is designed to withstand temperature ranges of -50°C and offers a long life expectancy
- The kit includes the Spun Aluminum base, EPDM Rubber boot (SKU: P-5RB) and 5 MJ clamps in multiple sizes

## APPLICATION:

Designed for roof anchors on all roofing systems except inverted roofs. Ideal for either retrofit or new construction applications providing a watertight seal with varying sizes of roof anchors from 1", 2", 3" 4" or 5" diameters.