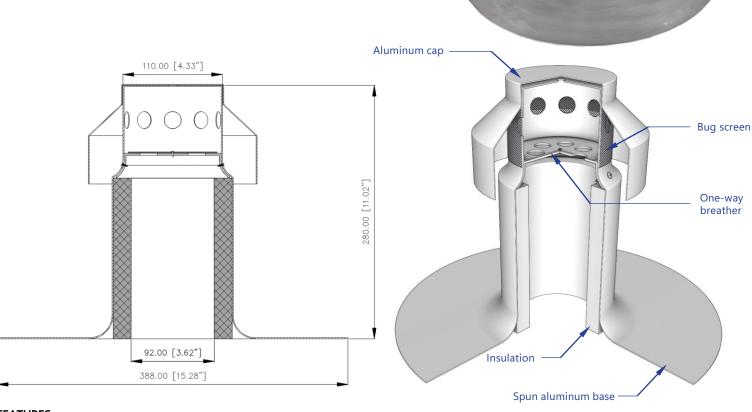

#### **FEATURES:**

- Two piece Premium gauge spun aluminum with a 0.05" (1.5mm) material thickness
- The secured vandal-proof cap prevents rain or snow entry
- One-way roof vent featuring a flexible diaphragm, minimizing moisture and extending roof life
- Vented 7" wide cap with integral bug screen
- 12" tall vent height featuring a 15" wide deck flange
- 3/4" thickness polyurethane foam insulated walls