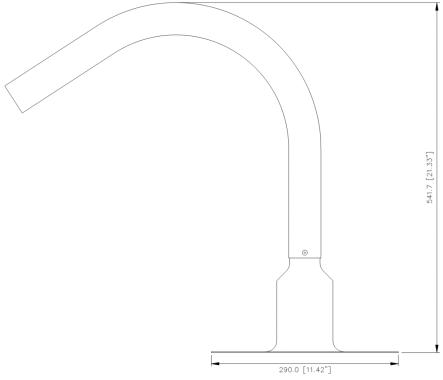

#### **FEATURES:**

- Heavy-duty Spun Aluminum base featuring a 4" deck flange and an 11.5" total flashing base diameter
- Premium 304 grade Stainless Steel gooseneck, 30" in height, securely attached to the base with rivets
- Stainless Steel walls with a thickness of 1 mm and an outer diameter of 50 mm
- Insulated Spun Aluminum base with ¾" thickness walls for improved energy efficiency
- 1.75" inner diameter between the insulated walls for adequate conduit space
- Gooseneck design ensures weatherproof flashing for extending wiring conduits on low-slope roof systems
- Provides convenient electrical access wherever needed on the roof
- Insulated walls made from ¾" thickness polyurethane foam for enhanced thermal protection
- Ideal for satellite cable penetrations, ensuring reliable performance