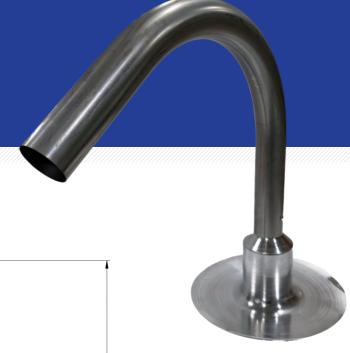

# GOOSENECK ELECTRICAL FLASHING

#### **FEATURES:**

- Heavy-duty Spun Aluminum base featuring a 4" deck flange and an 11.5" total flashing base diameter
- Premium 304 grade Stainless Steel gooseneck, 30" in height, securely attached to the base with rivets
- Stainless Steel walls with a thickness of 1 mm and an outer diameter of 50 mm
- Insulated Spun Aluminum base with ¾" thickness walls for improved energy efficiency
- 1.75" inner diameter between the insulated walls for adequate conduit space
- Gooseneck design ensures weatherproof flashing for extending wiring conduits on low-slope roof systems
- Provides convenient electrical access wherever needed on the roof
- Insulated walls made from ¾" thickness polyurethane foam for enhanced thermal protection
- Ideal for satellite cable penetrations, ensuring reliable performance