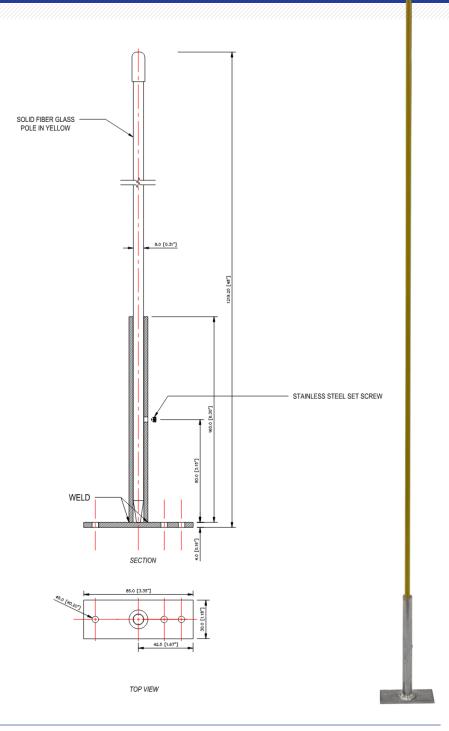

### PRODUCT INFORMATION

SKU: P-GLMRK-48

#### **FEATURES:**

- Highly visible 4' fiberglass pole for clear marking
- Cast Aluminum base securely attaches to the gas line support base for stability
- Safety yellow fiberglass pole matches gas lines for easy identification
- Enhances safety and visibility, even in heavy snow or during snow removal
- Durable yet flexible pole resists breakage, ensuring longlasting performance