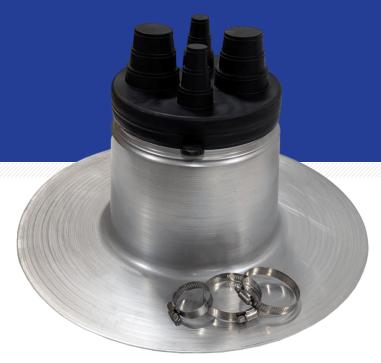

#### **FEATURES:**

- Seamless spun aluminum base measures 6" high and 14" in diameter
- Total height with EPDM boot is 9", providing a secure and reliable installation
- EPDM boot top features a double groove for a secure fit over the seamless spun aluminum base
- Includes 4 MJ clamps to secure and seal openings around wiring as needed
- Ideal for multiple wiring applications on low-slope roofs
- The kit includes the spun Aluminum base, 4-nipple EPDM rubber boot (SKU: P-4RB) and 4 MJ clamps in multiple sizes

## **APPLICATION:**

Electrical flashing in the roofing industry is crucial for creating a weather-tight seal around electrical conduits and service entries. Made from durable EPDM Rubber and Spun Aluminum it prevents water infiltration, safeguarding electrical systems and maintaining roof integrity. Proper installation minimizes leak risks and ensures compliance with building codes, enhancing the longevity of the roofing system. Ideal for multiple wiring applications on low slope roofs.