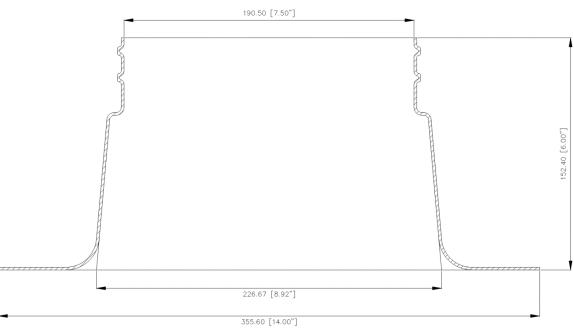

#### **FEATURES:**

- Seamless spun aluminum base measures 6" high and 14" in diameter
- Total height with EPDM boot is 9", providing a secure and reliable installation
- EPDM boot top features a double groove for a secure fit over the seamless spun aluminum base
- Includes 4 MJ clamps to secure and seal openings around wiring as needed
- Ideal for multiple wiring applications on low-slope roofs
- The kit includes the spun Aluminum base, 4-nipple EPDM rubber boot (SKU: P-4RB) and 4 MJ clamps in multiple sizes