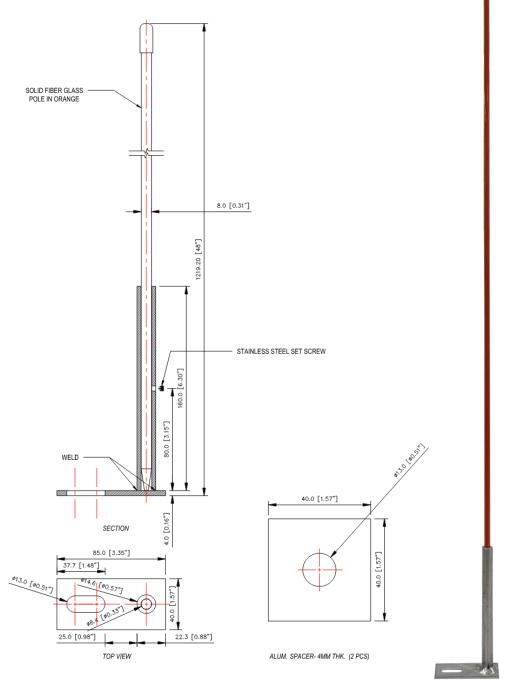

#### **PRODUCT INFORMATION**

#### FEATURES:

- Highly visible 4' fiberglass flexible pole for effective marking
- Cast aluminum base securely attaches to the drain dome for stability
- Safety orange fiberglass pole ensures maximum visibility, even in harsh conditions
- Enhances safety and visibility in areas with drifted snow
- Strong yet flexible pole resists breakage providing long-lasting durability
- Speeds up drain maintenance in winter making the process easier and more efficient
- Simplified maintenance contributes tc extending the overall lifespan of the roof