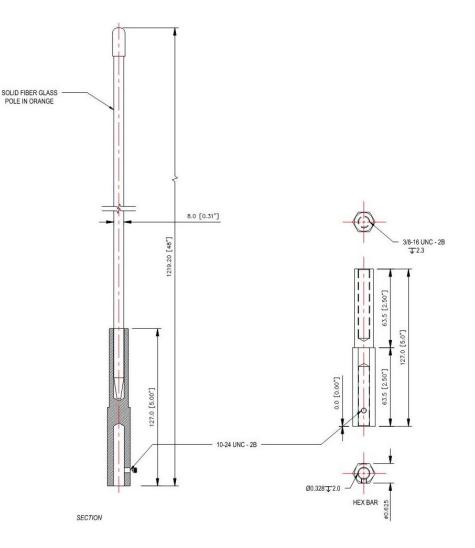

## FEATURES:

- Highly visible 4' fiberglass flexible pole for effective marking
- Cast aluminum base securely attaches to the drain dome for stability
- Safety orange fiberglass pole ensures maximum visibility, even in harsh conditions
- Enhances safety and visibility in areas with drifted snow
- Strong yet flexible pole resists breakage, providing long-lasting durability
- Speeds up drain maintenance in winter, making the process easier and more efficient
- Simplified maintenance contributes to extending the overall lifespan of the roof