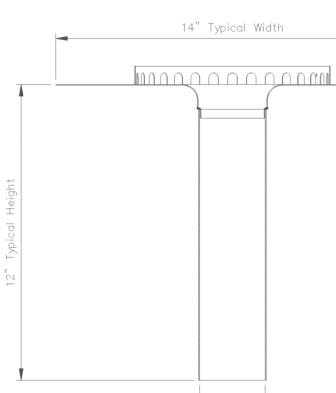

### FEATURES:

- 0.75mm thickness for the drain deck
- 1.2mm thickness for the drain stem
- 12" stem welded securely to the drain deck
- Features a 14" wide copper flange
- Complete with a TPO drain dome and 2 screws for easy installation
- Copper drainage collar spot-welded to the deck for durability
- Ideal for temporary connections in various drainage applications

Dim A

#### **OVERALL DIMENSIONS**

| SKU       | SIZE   | DIM. "A"<br>STEM DIAMETER |
|-----------|--------|---------------------------|
| P-EC13010 | 2 3/4" | 2.76"                     |
| P-EC13011 | 3 3/4" | 3.75"                     |