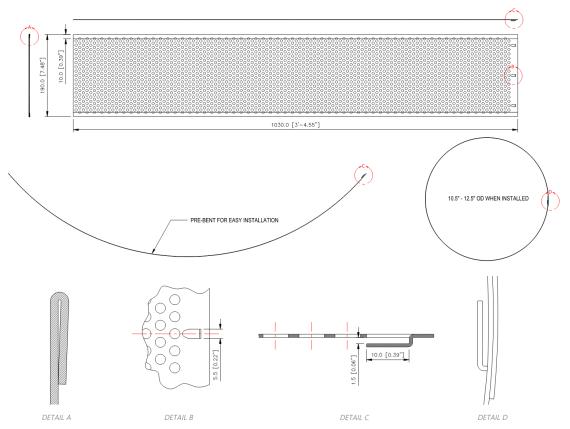

## **FEATURES:**

- Manufactured from premium 304-grade, 22-gauge Stainless Steel for superior durability and corrosion resistance
- Folded top and bottom edges ensure safe handling and easy installation
- Platinum-engineered unique clip design offers secure and flexible size adjustment
- Accommodates dome diameters from 10.5" to 12.5" for a perfect fit
- Convenient packaging with 10 pieces per box, making transport and storage easier
- Features 3 integral clips for quick and secure installation
- Precision machine-drilled 6 mm holes cover 28% of the surface area, providing optimal drainage for inverted roofs