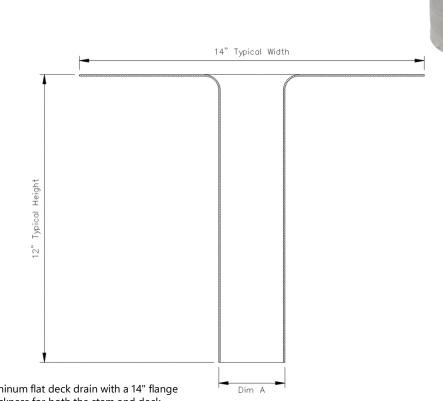

### **FEATURES:**

- One-piece spun Aluminum flat deck drain with a 14" flange
- Features a 1.6mm thickness for both the stem and deck
- 12" drain stem length for versatile application
- Ideal for temporary use in various drainage situations

#### **OVERALL DIMENSIONS**

| SKU          | SIZE   | DIM. "A" STEM DIAMETER |
|--------------|--------|------------------------|
| P-TEMPFA-275 | 2 3/4" | 2.76"                  |
| P-TEMPFA-375 | 3 ¾"   | 3.75"                  |