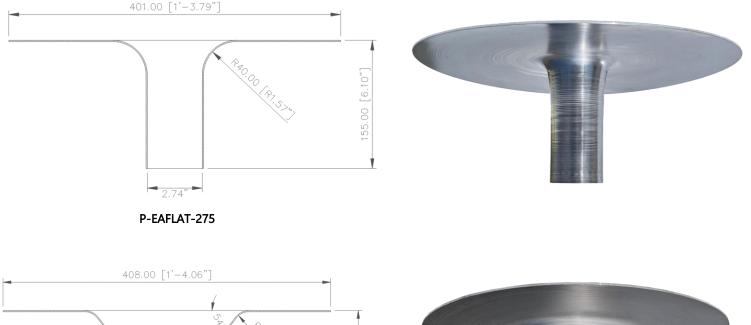

## **PRODUCT INFORMATION**

SKU: P-EAFLAT-275 P-EAFUN-275

#### **FEATURES:**

- One-piece spun Aluminum available in 2 <sup>3</sup>/<sub>4</sub>" stem diameter either in flat deck or funnel deck drain
- featuring wide deck to enhance coverage
- Constructed with a 1/6" material thickness
- 6" long drain stem
- Designed to fit drain seal inserts