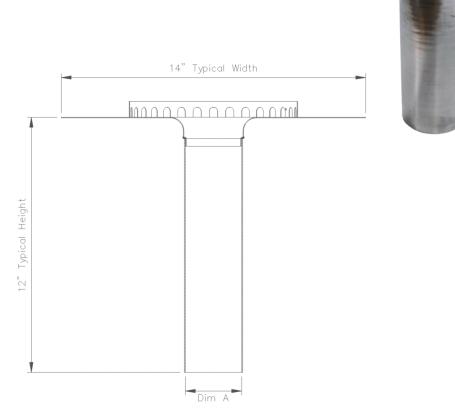

### FEATURES:

- One-piece spun Aluminum flat deck drain featuring a 14" flange
- Constructed with a 1.6mm thickness for both the stem and deck
- Spot-welded Aluminum drainage collar secured with 2 screws to fasten the strainer
- Complete with a TPO drain dome and 2 screws for easy installation
- 12" drain stem length for versatile application

#### OVERALL DIMENSIONS

| SKU            | SIZE   | DIM. "A" STEM DIAMETER |
|----------------|--------|------------------------|
| P-EA13010      | 2 3⁄4″ | 2.74"                  |
| -<br>Р-ЕА13011 | 3 ³/4" | 3.75"                  |
| P-EA300        | 3"     | 3.12"                  |
| P-EA400        | 4"     | 4.09"                  |