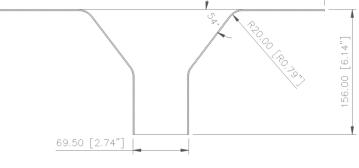

## **PRODUCT INFORMATION**

SKU: P-EAFLAT-275 P-EAFUN-275

#### **FEATURES:**

- One-piece spun Aluminum available in 2 <sup>3</sup>/<sub>4</sub>" stem diameter either in flat deck or funnel deck drain
- featuring wide deck to enhance coverage
- Constructed with a 1/6" material thickness
- 6" long drain stem
- Designed to fit drain seal inserts