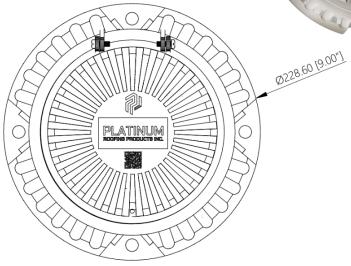

### PRODUCT INFORMATION

SKU: P-170515

#### **FEATURES:**

- Heavy duty die-cast powder coated Aluminum dome, crafted for maximum corrosion resistance
- Compatible with all 4-Bolt Aluminum and Copper drains
- Includes a QR code laser marked on the dome lid for quick registration & maintenance history access
- Features a flip-top lid that can be remove entirely by unscrewing the hinge screws which gives a total of 6.5" opening
- Features 40 weir slots for maximum water flow
- Easy maintenance facilitated by a single Phillips screw
- Vandal-resistant yet contractor-friendly for ease of use