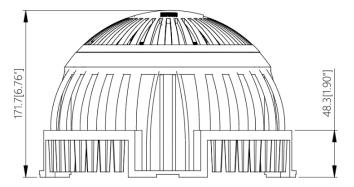

### PRODUCT INFORMATION

SKU: P-170515

#### **FEATURES:**

- Heavy duty die-cast powder coated Aluminum dome, crafted for maximum corrosion resistance
- Compatible with all 4-Bolt Aluminum and Copper drains
- Includes a QR code laser marked on the dome lid for quick registration & maintenance history access
- Features a flip-top lid that can be remove entirely by unscrewing the hinge screws which gives a total of 6.5" opening
- Features 40 weir slots for maximum water flow
- Easy maintenance facilitated by a single Phillips screw
- Vandal-resistant yet contractor-friendly for ease of use