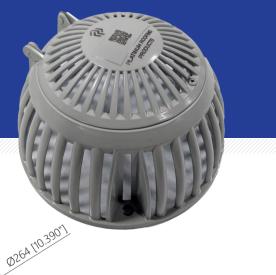

ALUMINUM & COPPER ROOF DRAINS ACCESSORIES

**3-BOLT ALUMINUM FLIP-TOP DOME** NEW INSTALLATION • RETROFIT

**PRODUCT INFORMATION** 

SKU: P-P12022

## **FEATURES:**

- Heavy duty die-cast powder coated Aluminum dome, crafted for maximum corrosion resistance
- Compatible with all 3-Bolt Aluminum and Copper drains
- Includes a QR code laser marked on the dome lid for quick registration & maintenance history access
- Features 33 weir slots for maximum water flow -
- Easy maintenance facilitated by a single Phillips screw
- 3-bolt design ensures efficient installation
- Vandal-resistant yet contractor-friendly for ease of use

## **APPLICATION:**

Dome strainers in roof drains prevent debris, such as leaves and twigs, from clogging the drainage system while allowing water to flow freely. They help maintain optimal drainage, protect plumbing from damage, and enhance safety by reducing the risk of standing water on the roof surface. Additionally, the removable lid facilitates easy maintenance, allowing for quick cleaning and inspection of the strainer without dismantling the entire system.