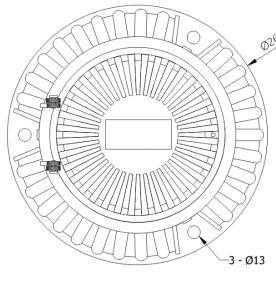

## **FEATURES:**

- Heavy duty die-cast powder coated Aluminum dome, crafted for maximum corrosion resistance
- Compatible with all 3-Bolt Aluminum and Copper drains
- Includes a QR code laser marked on the dome lid for quick registration & maintenance history access
- Features 33 weir slots for maximum water flow -
- Easy maintenance facilitated by a single Phillips screw
- 3-bolt design ensures efficient installation
- Vandal-resistant yet contractor-friendly for ease of use