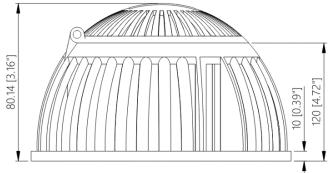

## **FEATURES:**

- Heavy duty die-cast powder coated Aluminum dome, crafted for maximum corrosion resistance
- Compatible with all 3-Bolt Aluminum and Copper drains
- Includes a QR code laser marked on the dome lid for quick registration & maintenance history access
- Features 33 weir slots for maximum water flow -
- Easy maintenance facilitated by a single Phillips screw
- 3-bolt design ensures efficient installation
- Vandal-resistant yet contractor-friendly for ease of use