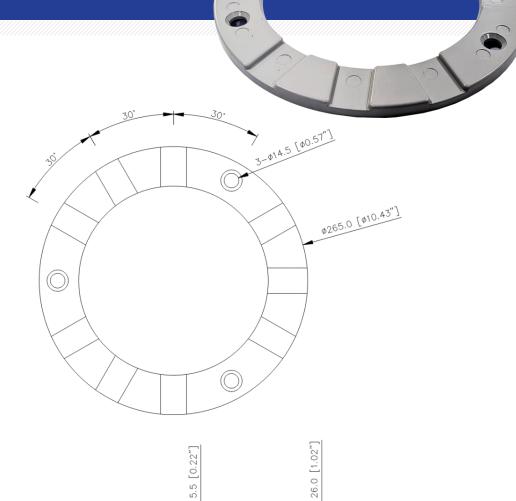

## **FEATURES:**

- Heavy duty die-cast Aluminum with powder coated Aluminum construction for durability
- Features 9 drainage channels to allow for full drainage
- Flange designed for an optimum seal with roof flashing
- Compatible with all 3-Bolt Aluminum and Copper drains
- Reversible design allows for elevation drainage options

265.0 [10.43"]